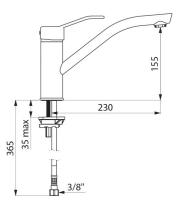

#### Ref. 2510

Single hole mechanical mixer with swivelling spout H. 155mm L. 230mm

2025 UK public price excluding VAT: £218.75

#### Mechanical mixer for sinks or troughs - Ref. 2510

Deck-mounted mechanical sink mixer. Single hole mixer with swivelling spout H. 155mm L. 230mm fitted with hygienic flow straightener. Spout suitable for fitting a BIOFIL point-of-use filter. Ø 40mm standard ceramic cartridge with pre-set maximum temperature limiter. Body and spout with smooth interiors. Body and spout made from chrome-plated brass. Flow limited to 9 lpm at 3 bar. Sculptured control lever. Supplied with PEX flexibles F3/8". Fixing reinforced by 2 stainless steel rods. Mechanical mixer ideal for healthcare facilities, retirement and care homes, hospitals and clinics. Single hole mixer suitable for people with reduced mobility. 30-year warranty.

## **TECHNICAL CHARACTERISTICS**

| Mechanical mixer for sinks or troughs - Ref. 2510 |                     |
|---------------------------------------------------|---------------------|
| Connector                                         | F3/8"               |
| Height                                            | 178mm               |
| Drop height                                       | 155mm               |
| Spout length                                      | 230mm               |
| Flow rate                                         | 9 lpm at 3 bar      |
| Temperature limiter                               | Yes                 |
| Finish                                            | Chrome-plated brass |
| Norms                                             | acs 🕢 🕥 🗓           |
| Warranty                                          | 30 MARBANTY         |
| Repairability                                     | 50 M                |