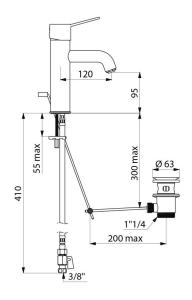

Single hole mixer with spout H. 95mm L. 120mm fitted with a hygienic BIOSAFE nozzle.

Spout suitable for fitting a BIOFIL point-of-use filter.

 $\ensuremath{\text{\varnothing}}$  35mm ceramic cartridge with pressure-balancing and pre-set maximum temperature limiter.

Flow rate limited to 5 lpm at 3 bar.

Solid control lever.

Ergonomic, brass pop-up waste 1 1/4".

F3/8" PEX flexibles with stopcocks.

Filters and non-return valves.

Fixing reinforced via 2 stainless steel rods.

#### TECHNICAL CHARACTERISTICS

SECURITHERM EP BIOCLIP pressure-balancing basin mixer - Ref. 2820TEP

| Connector           | F3/8"                  |
|---------------------|------------------------|
| Technology          | SECURITHERM EP BIOCLIP |
| Drop height         | 95mm                   |
| Spout length        | 120mm                  |
| Flow rate           | 5 lpm at 3 bar         |
| Temperature limiter | Yes                    |
| Finish              | Chrome-plated brass    |
| Norms               | ACS WRAS W             |
| Warranty            | 30 WARRANTY            |