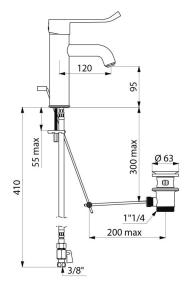

# SECURITHERM EP BIOCLIP pressure-balancing basin mixer

Ref. 2820LEP

Single hole removable mechanical mixer H. 95mm L. 120mm, Hygiene lever

Single hole mixer with straight spout H. 95mm L. 120mm fitted with a hygienic BIOSAFE nozzle.

Spout suitable for fitting a BIOFIL point-of-use filter.

Ø 35mm ceramic cartridge with pressure-balancing and pre-set maximum temperature limiter.

Flow rate limited to 5 lpm at 3 bar.

Hygiene control lever L. 150mm.

Ergonomic, brass pop-up waste 1 1/4".

F3/8" PEX flexibles with stopcocks. Filters and non-return valves.

Reinforced fixing via 2 stainless steel rods.

#### SECURITHERM EP BIOCLIP pressure-balancing basin mixer - Ref. 2820LEP

| Connector           | F3/8"                  |
|---------------------|------------------------|
| Technology          | SECURITHERM EP BIOCLIP |
| Drop height         | 95mm                   |
| Spout length        | 120mm                  |
| Flow rate           | 5 lpm at 3 bar         |
| Temperature limiter | Yes                    |
| Finish              | Chrome-plated brass    |
| Norms               | ACS JWRAS M            |
| Warranty            | 30 MARANTY             |