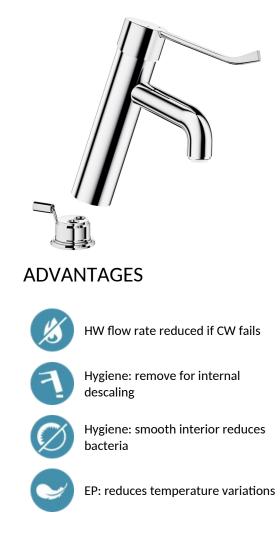

Total anti-scalding safety: HW flow rate is reduced if CW supply fails (and vice versa).

Stable temperature regardless of variations in pressure and flow rate in the system.

Body and spout with smooth interiors and low water volume.

Flow rate limited to 5 lpm at 3 bar.

Hygiene control lever L. 150mm.

Ergonomic, brass pop-up waste 1 1/4".

F3/8" PEX flexibles with stopcocks. Filters and non-return valves.

Reinforced fixing via 2 stainless steel rods.

Mechanical mixer with SECURITHERM pressure-balancing, ideal for healthcare facilities, retirement and care homes, hospitals and clinics.

Single hole mixer suitable for people with reduced mobility.

Mixer with 30-year warranty.