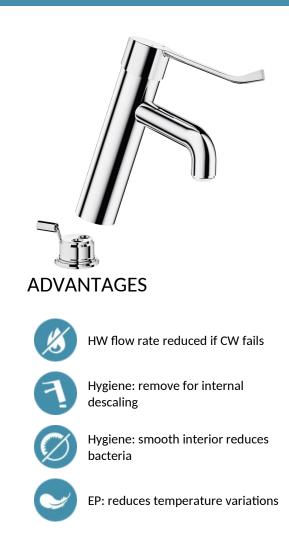

Total anti-scalding safety: HW flow rate is reduced if CW supply fails (and vice versa).

Stable temperature regardless of variations in pressure and flow rate in the system.

Body and spout with smooth interiors and low water volume.

Flow rate limited to 5 lpm at 3 bar.

Hygiene control lever L. 150mm. Ergonomic, brass pop-up waste 1 1/4". F3/8" PEX flexibles with stopcocks. Filters and non-return valves. Reinforced fixing via 2 stainless steel rods. Mechanical mixer with SECURITHERM pressure-balancing, ideal for healthcare facilities, retirement and care homes, hospitals and clinics. Single hole mixer suitable for people with reduced mobility.