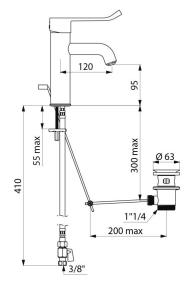

# SECURITHERM EP BIOCLIP pressure-balancing basin mixer

Ref. 2820LEP

Single hole removable mechanical mixer H. 95mm L. 120mm, Hygiene lever

2024 UK public price excluding VAT: £420.35

Single hole mixer with straight spout H. 95mm L. 120mm fitted with a hygienic BIOSAFE nozzle.

Spout suitable for fitting a BIOFIL point-of-use filter.

 $\varnothing$  35mm ceramic cartridge with pressure-balancing and pre-set maximum temperature limiter.

Flow rate limited to 5 lpm at 3 bar.

Hygiene control lever L. 150mm. Ergonomic, brass pop-up waste 1 1/4". F3/8" PEX flexibles with stopcocks. Filters and non-return valves. Reinforced fixing via 2 stainless steel rods. Mechanical mixer with SECURITHERM pressure-balancing, ideal for healthcare facilities, retirement and care homes, hospitals and clinics. Single hole mixer suitable for people with reduced mobility.