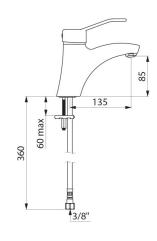

Deck-mounted mechanical basin mixer with pressure-balancing basin. Single hole mechanical mixer with spout H. 85mm L. 135mm fitted with a BIOSAFE hygienic spout outlet.

 $\emptyset$  40mm ceramic cartridge with pressure-balancing and pre-set maximum temperature limiter.

## **TECHNICAL CHARACTERISTICS**

SECURITHERM EP pressure-balancing basin mixer - Ref. 2521EP

| Connector           | F3/8"                                   |
|---------------------|-----------------------------------------|
| Technology          | SECURITHERM EP BIOSAFE mechanical mixer |
| Height              | 165mm                                   |
| Drop height         | 85mm                                    |
| Spout length        | 135mm                                   |
| Flow rate           | 5 lpm at 3 bar                          |
| Temperature limiter | Yes                                     |
| Finish              | Chrome-plated brass                     |
| Norms               | ACS 📜 😩 🖺 👲                             |
| Warranty            | 30 g                                    |
| Repairability       | 50° g                                   |