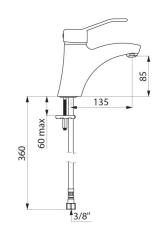

## **TECHNICAL CHARACTERISTICS**

SECURITHERM EP pressure-balancing basin mixer - Ref. 2521EP

| Connector           | F3/8"                                   |
|---------------------|-----------------------------------------|
| Technology          | SECURITHERM EP BIOSAFE mechanical mixer |
| Height              | 165mm                                   |
| Drop height         | 85mm                                    |
| Spout length        | 135mm                                   |
| Flow rate           | 5 lpm at 3 bar                          |
| Temperature limiter | Yes                                     |
| Finish              | Chrome-plated brass                     |
| Norms               | ACS 📜 😩 🖺 💆                             |
| Warranty            | 30 WARRANTY                             |
| Repairability       | 50 g                                    |
|                     |                                         |