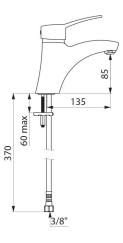

### Ref. 2521TEP

Single hole mechanical mixer H. 85mm, L. 135mm

2025 UK public price excluding VAT: £218.75

#### SECURITHERM EP pressure-balancing basin mixer - Ref. 2521TEP

Deck-mounted mechanical basin mixer with pressure-balancing. Single hole mechanical mixer with spout H. 85mm L. 135mm with BIOSAFE hygienic spout outlet.

#### SECURITHERM EP pressure-balancing basin mixer - Ref. 2521TEP

| Connector     | F3/8"                           |
|---------------|---------------------------------|
| Technology    | SECURITHERM EP mechanical mixer |
| Height        | 165mm                           |
| Drop height   | 85mm                            |
| Spout length  | 135mm                           |
| Flow rate     | 5 lpm at 3 bar                  |
| Finish        | Chrome-plated brass             |
| Norms         | acs 📜 💮 🙆 🔟 🔟                   |
| Warranty      | 30 MARRANTY                     |
| Repairability | 500 REZARABILITY                |