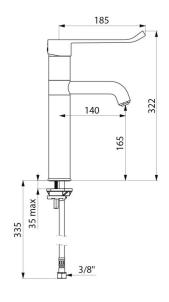

Deck-mounted mechanical basin mixer.

Single control single hole mixer with swivelling spout H. 165mm L. 140mm. Tall mixer with BIOSAFE hygienic outlet suitable for fitting a BIOFIL point-of-use filter.

## **TECHNICAL CHARACTERISTICS**

Mechanical mixer for sinks or troughs - Ref. 2564T1

| Connector           | F3/8"               |
|---------------------|---------------------|
| Height              | 322mm               |
| Drop height         | 165mm               |
| Spout length        | 140mm               |
| Flow rate           | 5 lpm               |
| Temperature limiter | Yes                 |
| Finish              | Chrome-plated brass |
| Norms               | ACS WRAS ()         |
| Warranty            | 30 gg               |
| Repairability       | 50 g                |
|                     |                     |