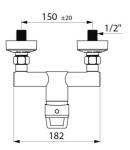

## **TECHNICAL CHARACTERISTICS**

SECURITHERM EP pressure-balancing shower mixer - Ref. 2739EP

| Connector           | M1/2"                           |
|---------------------|---------------------------------|
| Technology          | SECURITHERM EP mechanical mixer |
| Height              | 140mm                           |
| Depth               | 188mm                           |
| Width               | 182mm                           |
| Flow rate           | 9 lpm                           |
| Temperature limiter | Yes                             |
| Finish              | Chrome-plated brass             |
| Norms               | ACS JWRAS ()                    |
| Warranty            | 30 gg<br>WARRANTY               |
| Repairability       | 50° REZALABILITY                |