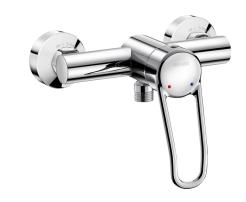

## SECURITHERM EP pressurebalancing shower mixer

Ref. 2739EP

Wall-mounted mixer, Securitouch single control, sculptured lever

2024 UK public price excluding VAT: £331.29

## **DESCRIPTION**

SECURITHERM EP pressure-balancing shower mixer - Ref. 2739EP

Wall-mounted single hole mechanical shower mixer.

Wall-mounted single hole mixer with Securitouch thermal insulation to prevent burns.

Body with smooth interior and low water volume.

Flow rate regulated at 9 lpm.

Chrome-plated brass body and sculptured control lever.

M1/2" shower outlet with integrated non-return valve.

Mixer with offset STOP/CHECK wall connectors, M1/2" M3/4".