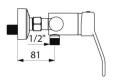

## **TECHNICAL CHARACTERISTICS**

SECURITHERM EP pressure-balancing shower mixer - Ref. 2739EP

| Connector           | M1/2"                           |
|---------------------|---------------------------------|
| Technology          | SECURITHERM EP mechanical mixer |
| Height              | 140mm                           |
| Depth               | 188mm                           |
| Width               | 182mm                           |
| Flow rate           | 9 lpm                           |
| Temperature limiter | Yes                             |
| Finish              | Chrome-plated brass             |
| Norms               | ACS JWRAS ()                    |
| Warranty            | 30 gg<br>WARRANTY               |
| Repairability       | 50° REZALABILITY                |