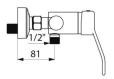

## **TECHNICAL CHARACTERISTICS**

SECURITHERM EP pressure-balancing shower mixer - Ref. 2739EP

| Connector           | M1/2"                           |
|---------------------|---------------------------------|
| Technology          | SECURITHERM EP mechanical mixer |
| Height              | 140mm                           |
| Depth               | 188mm                           |
| Width               | 182mm                           |
| Flow rate           | 9 lpm                           |
| Temperature limiter | Yes                             |
| Finish              | Chrome-plated brass             |
| Norms               | ACS JWRAS ()                    |
| Warranty            | 30 gg<br>WARRANTY               |
| Repairability       | 50° REZALABILITY                |