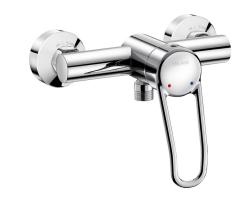

## SECURITHERM EP pressurebalancing shower mixer

Ref. 2739EP

Wall-mounted mixer, Securitouch single control, sculptured lever

2025 UK public price excluding VAT: £341.22

## **DESCRIPTION**

SECURITHERM EP pressure-balancing shower mixer - Ref. 2739EP

Wall-mounted single hole mechanical shower mixer.

Wall-mounted single hole mixer with Securitouch thermal insulation to prevent burns.

Body with smooth interior and low water volume.

Flow rate regulated at 9 lpm.

Chrome-plated brass body and sculptured control lever.

M1/2" shower outlet with integrated non-return valve.

Mixer with offset STOP/CHECK wall connectors, M1/2" M3/4".