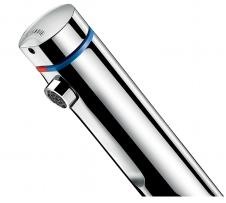

## **DESCRIPTION**

TEMPOMIX 3 time flow mixer - Ref. 794000

Deck-mounted single control time flow basin mixer:

Soft-touch operation.

Temperature control and operation on the push-button.

Time flow pre-set at ~7 seconds.

Flow rate pre-set at 3 lpm at 3 bar, can be adjusted from 1.4 to 6 lpm.

Tamperproof scale-resistant flow straightener.

Chrome-plated metal body.

PEX flexibles F3/8" with stopcocks, filters and non-return valves.

Fixing reinforced by 2 stainless steel rods.

Adjustable maximum temperature limiter.

Suitable for people with reduced mobility.

30-year warranty.