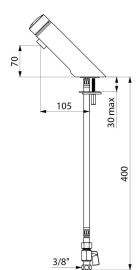

## TECHNICAL CHARACTERISTICS

TEMPOMIX 3 time flow mixer - Ref. 794000

| Connector     | F3/8"            |
|---------------|------------------|
| Technology    | Time flow        |
| Drop height   | 70mm             |
| Spout length  | 105mm            |
| Flow rate     | 3 lpm            |
| Norms         | ACS OWRAS        |
| Warranty      | 30 g             |
| Repairability | 50° separability |
|               |                  |