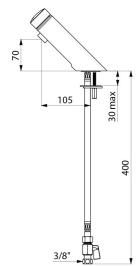

## TECHNICAL CHARACTERISTICS

TEMPOMIX 3 time flow mixer - Ref. 794000

| Connector     | F3/8"                |
|---------------|----------------------|
| Technology    | Time flow            |
| Drop height   | 70mm                 |
| Spout length  | 105mm                |
| Flow rate     | 3 lpm                |
| Norms         | ACS WARAS B          |
| Warranty      | <b>30</b> g wassanty |
| Repairability | 50 B                 |
|               |                      |