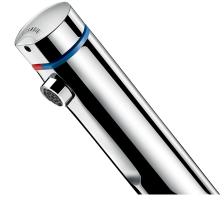

## **DESCRIPTION**

TEMPOMIX 3 time flow mixer - Ref. 794000

Deck-mounted single control time flow basin mixer:

Soft-touch operation.

Temperature control and operation on the push-button.

Time flow pre-set at ~7 seconds.

Flow rate pre-set at 3 lpm at 3 bar, can be adjusted from 1.4 to 6 lpm.

Tamperproof scale-resistant flow straightener.

Chrome-plated metal body.

PEX flexibles F3/8" with stopcocks, filters and non-return valves.