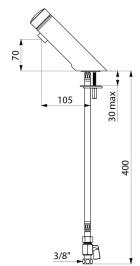

## TECHNICAL CHARACTERISTICS

TEMPOMIX 3 time flow mixer - Ref. 794000

| Connector     | F3/8"           |
|---------------|-----------------|
| Technology    | Time flow       |
| Drop height   | 70mm            |
| Spout length  | 105mm           |
| Flow rate     | 3 lpm           |
| Norms         | ACS WARAS B     |
| Warranty      | 30g<br>WASSANTY |
| Repairability | 50° g           |
|               |                 |