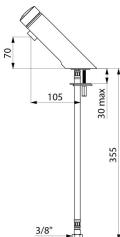

## **TECHNICAL CHARACTERISTICS**

| TEMPOMIX 3 time flow mixer - Ref. 794100 |                        |
|------------------------------------------|------------------------|
| Connector                                | F3/8"                  |
| Technology                               | Time flow              |
| Drop height                              | 70mm                   |
| Spout length                             | 105mm                  |
| Flow rate                                | 3 lpm                  |
| Norms                                    | ACS 📜 🙆 JWRAS 🗓 kiwa 🛛 |
| Warranty                                 | 30 BE AND A STATE      |