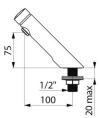

## **TECHNICAL CHARACTERISTICS**

| o - Ref. 740500    |                                                                                 |
|--------------------|---------------------------------------------------------------------------------|
| M1/2"              |                                                                                 |
| Time flow          |                                                                                 |
| 75mm               |                                                                                 |
| 100mm              |                                                                                 |
| 3 lpm              |                                                                                 |
| ACS 💵 🖉 🗽 kiwa 🛛 🏠 |                                                                                 |
| 30 HA              |                                                                                 |
| ESAIRABILITY       |                                                                                 |
|                    | M1/2" Time flow 75mm 100mm 3 lpm Acs MRS () () () () () () () () () () () () () |