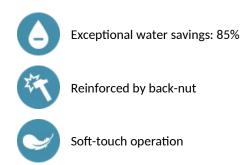

## DESCRIPTION

TEMPOSOFT 2 time flow tap - Ref. 740500

Deck-mounted time flow basin tap: Soft-touch operation. Time flow ~7 seconds. Flow rate pre-set at 3 lpm at 3 bar, can be adjusted from 1.4 to 6 lpm. Tamperproof scale-resistant flow straightener. Chrome-plated brass body M½". Fixing with back-nut. Supplied with red and blue markers. Suitable for people with reduced mobility. 30-year warranty.