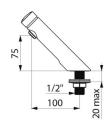

## **TEMPOSOFT 2 time flow tap**

Ref. 740500

Soft-touch operation

2024 UK public price excluding VAT: £88.15



## **DESCRIPTION**

TEMPOSOFT 2 time flow tap - Ref. 740500

Deck-mounted time flow basin tap:

Soft-touch operation.

Time flow ~7 seconds.

Flow rate pre-set at 3 lpm at 3 bar, can be adjusted from 1.4 to 6 lpm.

Tamperproof scale-resistant flow straightener.

Chrome-plated brass body M½".

Fixing with back-nut.

Supplied with red and blue markers.

Suitable for people with reduced mobility.

30-year warranty.

## **ADVANTAGES**



Exceptional water savings: 85%



Reinforced by back-nut



Soft-touch operation

## TECHNICAL CHARACTERISTICS

TEMPOSOFT 2 time flow tap - Ref. 740500