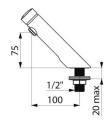

## TECHNICAL CHARACTERISTICS

TEMPOSOFT 2 time flow tap - Ref. 740500

| Connector     | M1/2"            |
|---------------|------------------|
| Technology    | Time flow        |
| Drop height   | 75mm             |
| Spout length  | 100mm            |
| Flow rate     | 3 lpm            |
| Norms         | ACS WRAS (       |
| Warranty      | 30 g<br>WARRANTY |
| Repairability | 50 g             |