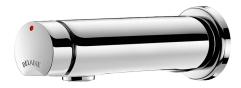

# **TEMPOSOFT 2 time flow tap**

Ref. 741500

Soft-touch operation

2025 UK public price excluding VAT: £89.15

#### TEMPOSOFT 2 time flow tap - Ref. 741500

Wall-mounted time flow basin tap:
Soft-touch operation.
Time flow ~7 seconds.
Flow rate pre-set at 3 lpm at 3 bar, can be adjusted from 1.4 to 6 lpm.
Tamperproof scale-resistant flow straightener.
Solid chrome-plated brass body M½". L. 110mm.
Supplied with red and blue markers.
Suitable for people with reduced mobility.
30-year warranty.