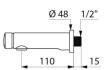

#### TEMPOSOFT 2 time flow tap - Ref. 741500

Wall-mounted time flow basin tap:
Soft-touch operation.
Time flow ~7 seconds.
Flow rate pre-set at 3 lpm at 3 bar, can be adjusted from 1.4 to 6 lpm.
Tamperproof scale-resistant flow straightener.
Solid chrome-plated brass body M½". L. 110mm.
Supplied with red and blue markers.
Suitable for people with reduced mobility.
30-year warranty.

## TECHNICAL CHARACTERISTICS

| TEMPOSOFT 2 time flow tap - Ref. 741500 |                                 |
|-----------------------------------------|---------------------------------|
| Connector                               | M <sup>1</sup> / <sub>2</sub> " |
| Technology                              | Time flow                       |
| Spout length                            | 110mm                           |
| Flow rate                               | 3 lpm                           |
| Norms                                   | ACS JWRAS 🙆 🖪 🔊 💆 🐁             |
| Warranty                                | 30 MARRANY                      |
| Repairability                           | 500 B                           |