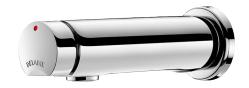

## **TEMPOSOFT 2 time flow tap**

Ref. 741500

Soft-touch operation

2024 UK public price excluding VAT: £86.55

## **DESCRIPTION**

TEMPOSOFT 2 time flow tap - Ref. 741500

Wall-mounted time flow basin tap:

Soft-touch operation.

Time flow ~7 seconds.

Flow rate pre-set at 3 lpm at 3 bar, can be adjusted from 1.4 to 6 lpm.

Tamperproof scale-resistant flow straightener.

Solid chrome-plated brass body M½". L. 110mm.

Supplied with red and blue markers.

Suitable for people with reduced mobility.

30-year warranty.

## **ADVANTAGES**

Exceptional water savings: 85%

Smooth design

Soft-touch operation