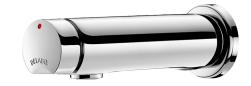

## **TEMPOSOFT 2 time flow tap**

Ref. 741500

Soft-touch operation

2024 UK public price excluding VAT: £86.55

## **DESCRIPTION**

TEMPOSOFT 2 time flow tap - Ref. 741500

Wall-mounted time flow basin tap:

Soft-touch operation.

Time flow ~7 seconds.

Flow rate pre-set at 3 lpm at 3 bar, can be adjusted from 1.4 to 6 lpm.

Tamperproof scale-resistant flow straightener.

Solid chrome-plated brass body M½". L. 110mm.

Supplied with red and blue markers.

Suitable for people with reduced mobility.

30-year warranty.

## **ADVANTAGES**

Exceptional water savings: 85%

Smooth design

Soft-touch operation