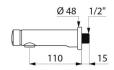

Tamperproof scale-resistant flow straightener.

Solid chrome-plated brass body M½". L. 110mm.

Supplied with red and blue markers.

Suitable for people with reduced mobility.

30-year warranty.

## TECHNICAL CHARACTERISTICS

TEMPOSOFT 2 time flow tap - Ref. 741500

| Connector     | M½"                     |
|---------------|-------------------------|
| Technology    | Time flow               |
| Spout length  | 110mm                   |
| Flow rate     | 3 lpm                   |
| Norms         | ACS WRAS () (1) (1) (2) |
| Warranty      | 30 S                    |
| Repairability | 50 ERPARABILITY         |
|               |                         |