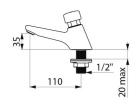

## **TECHNICAL CHARACTERISTICS**

TEMPOSTOP time flow tap - Ref. 745100

| M½"                |
|--------------------|
| Time flow          |
| 35mm               |
| 110mm              |
| 3 lpm              |
| ACS OF WAS M () () |
| 30 g               |
| 50° g              |
|                    |