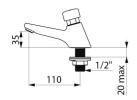

## TECHNICAL CHARACTERISTICS

TEMPOSTOP time flow tap - Ref. 745100

| Connector     | M½"                   |      |
|---------------|-----------------------|------|
| Technology    | Time flow             |      |
| Drop height   | 35mm                  |      |
| Spout length  | 110mm                 |      |
| Flow rate     | 3 lpm                 |      |
| Norms         | ACS OF SWRAS M () (1) | (mgr |
| Warranty      | 30 S                  |      |
| Repairability | 50g                   | _    |
|               |                       |      |