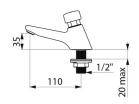

## **TECHNICAL CHARACTERISTICS**

TEMPOSTOP time flow tap - Ref. 745100

| Connector     | M½"                    |
|---------------|------------------------|
| Technology    | Time flow              |
| Drop height   | 35mm                   |
| Spout length  | 110mm                  |
| Flow rate     | 3 lpm                  |
| Norms         | ACS OF WRAS W () () () |
| Warranty      | 30 S                   |
| Repairability | 50 S REPARABILITY      |
|               |                        |