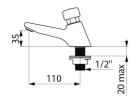

## TECHNICAL CHARACTERISTICS

TEMPOSTOP time flow tap - Ref. 745101

| Connector    | M½"            |
|--------------|----------------|
| Technology   | Time flow      |
| Drop height  | 35mm           |
| Spout length | 110mm          |
| Flow rate    | 3 lpm          |
| Norms        | ACS WRAS W O D |
| Warranty     | 30 E           |
|              |                |