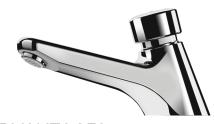

## **TEMPOSTOP** time flow tap

Ref. 745101

(AB) Anti-blocking model

2024 UK public price excluding VAT: £90.02

TEMPOSTOP time flow tap - Ref. 745101

Deck-mounted time flow basin tap:

Time flow ~7 seconds.

Flow rate pre-set at 3 lpm at 3 bar, can be adjusted from 1.4 to 6 lpm.

Tamperproof scale-resistant flow straightener.

Chrome-plated brass body M½".

Fixing with back-nut.

Available with AB anti-blocking system: water will flow only when the push-button is released.

30-year warranty.