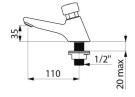

## **TECHNICAL CHARACTERISTICS**

**TEMPOSTOP time flow tap - Ref. 745101** 

| Connector    | M½"           |
|--------------|---------------|
| Technology   | Time flow     |
| Drop height  | 35mm          |
| Spout length | 110mm         |
| Flow rate    | 3 lpm         |
| Norms        | ACS WRAS W () |
| Warranty     | 30 WARRANTY   |
|              |               |