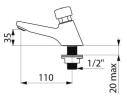

## TEMPOSTOP time flow tap - Ref. 745101

| M <sup>1</sup> / <sub>2</sub> " |
|---------------------------------|
| Time flow                       |
| 35mm                            |
| 110mm                           |
| 3 lpm                           |
| ACS WRAS 🦉 🙆 🔯 ⊘                |
| 30 M                            |
|                                 |
|                                 |