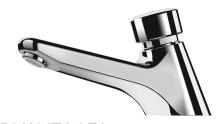

## **TEMPOSTOP** time flow tap

Ref. 745301

(AB) Anti-blocking model

2025 UK public price excluding VAT: £97.06

TEMPOSTOP time flow tap - Ref. 745301

Deck-mounted time flow basin tap:

Time flow ~7 seconds.

Flow rate pre-set at 3 lpm at 3 bar, can be adjusted from 1.4 to 6 lpm.

Tamperproof scale-resistant flow straightener.

Chrome-plated brass body M½".

Fixing reinforced by back-nut with 3 stainless steel screws.

AB anti-blocking system: water will flow only when the push-button is released.