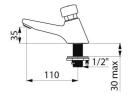

## TECHNICAL CHARACTERISTICS

TEMPOSTOP time flow tap - Ref. 745301

| Connector    | M½"            |
|--------------|----------------|
| Technology   | Time flow      |
| Drop height  | 35mm           |
| Spout length | 110mm          |
| Flow rate    | 3 lpm          |
| Norms        | ACS WRAS W ① 🐿 |
| Warranty     | 30 WASRANTY    |
|              |                |