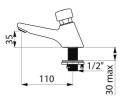

#### TEMPOSTOP time flow tap - Ref. 745301

| Connector    | M <sup>1</sup> / <sub>2</sub> " |
|--------------|---------------------------------|
| Technology   | Time flow                       |
| Drop height  | 35mm                            |
| Spout length | 110mm                           |
| Flow rate    | 3 lpm                           |
| Norms        | ACS JURAS M 🙆 🔯 🕥               |
| Warranty     | 30 LY<br>VIABRANTY              |