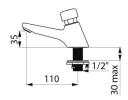

## TECHNICAL CHARACTERISTICS

TEMPOSTOP time flow tap - Ref. 745301

| Connector    | M½"              |
|--------------|------------------|
| Technology   | Time flow        |
| Drop height  | 35mm             |
| Spout length | 110mm            |
| Flow rate    | 3 lpm            |
| Norms        | ACS WRAS W ① 🖺 ① |
| Warranty     | 30 WARRANTY      |
|              |                  |