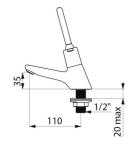

## TECHNICAL CHARACTERISTICS

TEMPOSTOP time flow tap - Ref. 745440

| Connector     | M½"              |
|---------------|------------------|
| Technology    | Time flow        |
| Drop height   | 35mm             |
| Spout length  | 110mm            |
| Flow rate     | 3 lpm            |
| Norms         | ACS WRAS W () () |
| Warranty      | 30 g<br>WARRANTY |
| Repairability | 50° g            |