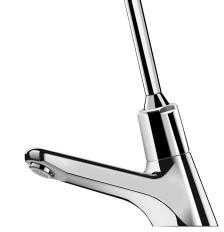

## **DESCRIPTION**

**TEMPOSTOP time flow tap - Ref. 745440** 

Deck-mounted time flow lever-operated basin tap:

Time flow ~7 seconds.

Flow rate pre-set at 3 lpm at 3 bar, can be adjusted from 1.4 to 6 lpm.

Tamperproof scale-resistant flow straightener.

Chrome-plated brass body M½".

Chrome-plated metal lever.

Fixing reinforced by back-nut.

Lever control (soft-touch operation).

Suitable for people with reduced mobility.