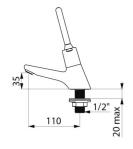

## TECHNICAL CHARACTERISTICS

TEMPOSTOP time flow tap - Ref. 745440

| Connector     | M½"               |
|---------------|-------------------|
| Technology    | Time flow         |
| Drop height   | 35mm              |
| Spout length  | 110mm             |
| Flow rate     | 3 lpm             |
| Norms         | ACS WRAS W () (1) |
| Warranty      | 30 g              |
| Repairability | 50 g              |