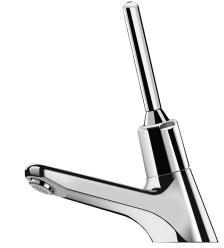

## **TEMPOSTOP** time flow tap

Ref. 745440

2024 UK public price excluding VAT: £105.50

## **DESCRIPTION**

TEMPOSTOP time flow tap - Ref. 745440

Deck-mounted time flow lever-operated basin tap:

Time flow ~7 seconds.

Flow rate pre-set at 3 lpm at 3 bar, can be adjusted from 1.4 to 6 lpm.

Tamperproof scale-resistant flow straightener.

Chrome-plated brass body M½".

Chrome-plated metal lever.

Fixing reinforced by back-nut.

Lever control (soft-touch operation).

Suitable for people with reduced mobility.

30-year warranty.