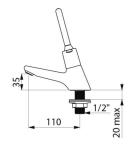

## TECHNICAL CHARACTERISTICS

TEMPOSTOP time flow tap - Ref. 745440

| Connector     | M½"                |
|---------------|--------------------|
| Technology    | Time flow          |
| Drop height   | 35mm               |
| Spout length  | 110mm              |
| Flow rate     | 3 lpm              |
| Norms         | ACS JWRAS W () (1) |
| Warranty      | 30 g               |
| Repairability | 56 g               |