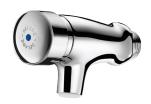

## **TEMPOSTOP** time flow tap

Ref. 746000

2024 UK public price excluding VAT: £58.15

## **DESCRIPTION**

TEMPOSTOP time flow tap - Ref. 746000

Wall-mounted time flow basin tap:

Time flow ~7 seconds.

Flow rate pre-set at 3 lpm at 3 bar, can be adjusted from 1.4 to 6 lpm.

Tamperproof scale-resistant flow straightener.

Chrome-plated brass body M½".

30-year warranty.

## **ADVANTAGES**

85% water savings

Chrome-plated solid brass

Maintenance from front without removing the tap