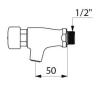

## TECHNICAL CHARACTERISTICS

TEMPOSTOP time flow tap - Ref. 746000

| Connector     | M½"           |
|---------------|---------------|
| Technology    | Time flow     |
| Spout length  | 50mm          |
| Flow rate     | 3 lpm         |
| Norms         | ACS 🕡 🕚 😓 🗓 🔟 |
| Warranty      | 30 g          |
| Repairability | SO SE         |
|               |               |