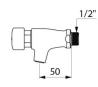

## TECHNICAL CHARACTERISTICS

TEMPOSTOP time flow tap - Ref. 746000

| Connector     | M½"                  |
|---------------|----------------------|
| Technology    | Time flow            |
| Spout length  | 50mm                 |
| Flow rate     | 3 lpm                |
| Norms         | ACS 🕼 🚇 🖺 🔟          |
| Warranty      | 30 C S               |
| Repairability | 50g<br>REPAIRABILITY |
|               |                      |