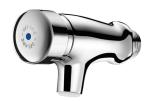

## **TEMPOSTOP** time flow tap

Ref. 746000

2025 UK public price excluding VAT: £59.89

## **DESCRIPTION**

**TEMPOSTOP time flow tap - Ref. 746000** 

Wall-mounted time flow basin tap:

Time flow ~7 seconds.

Flow rate pre-set at 3 lpm at 3 bar, can be adjusted from 1.4 to 6 lpm.

Tamperproof scale-resistant flow straightener.

Chrome-plated brass body M½".

30-year warranty.

## **ADVANTAGES**

85% water savings

Chrome-plated solid brass

Maintenance from front without removing the tap