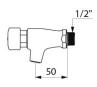

## TECHNICAL CHARACTERISTICS

TEMPOSTOP time flow tap - Ref. 746000

| Connector     | M½"         |
|---------------|-------------|
| Technology    | Time flow   |
| Spout length  | 50mm        |
| Flow rate     | 3 lpm       |
| Norms         | ACS 🕼 🚇 🖺 🖺 |
| Warranty      | 30 KS       |
| Repairability | 50 g        |
|               |             |