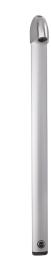

## **TECHNICAL CHARACTERISTICS**

SPORTING 2 time flow shower panel - Ref. 714700

| Connector     | M½"                  |
|---------------|----------------------|
| Technology    | Time flow            |
| Height        | 1,030mm              |
| Depth         | 21mm                 |
| Width         | 70mm                 |
| Flow rate     | 6 lpm                |
| Finish        | Aluminium            |
| Norms         | ACS WRAS SIF (1) (1) |
| Warranty      | 30 g<br>WARRANTY     |
| Repairability | 50 g                 |
|               |                      |