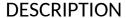

## SPORTING 2 time flow shower panel

Ref. 714700

Time flow

2024 UK public price excluding VAT: £227.78

SPORTING 2 time flow shower panel - Ref. 714700

Time flow shower panel:

Anodised aluminium and chrome-plated satin finish panel.

Adjustable connector for top or back inlets.

Slimline structure with concealed fixings.

Soft-touch operation.

Automatic mechanical flush with every use.

Time flow ~30 seconds.

Flow rate 6 lpm at 3 bar.

Tamperproof, scale-resistant fixed shower head with automatic flow rate regulation.

Adjustable spray.

Accessible filters and non-return valves.

Integrated stopcock.

 $M\frac{1}{2}$ " connection for mixed water supply.

Suitable for people with reduced mobility.

30-year warranty.