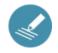

## **TECHNICAL CHARACTERISTICS**

SPORTING 2 time flow shower panel - Ref. 714700

| Connector     | M½"                  |
|---------------|----------------------|
| Technology    | Time flow            |
| Height        | 1,030mm              |
| Depth         | 21mm                 |
| Width         | 70mm                 |
| Flow rate     | 6 lpm                |
| Finish        | Aluminium            |
| Norms         | ACS WRAS SIF (1) (1) |
| Warranty      | 30 g<br>WARRANTY     |
| Repairability | 50 g                 |
|               |                      |