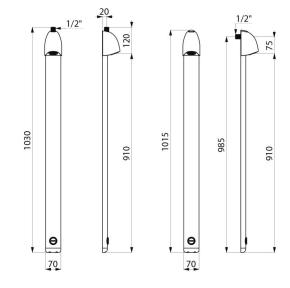

## **TECHNICAL CHARACTERISTICS**

SPORTING 2 time flow shower panel - Ref. 714700

| Connector     | M½"               |
|---------------|-------------------|
| Technology    | Time flow         |
| Height        | 1,030mm           |
| Depth         | 21mm              |
| Width         | 70mm              |
| Flow rate     | 6 lpm             |
| Finish        | Aluminium         |
| Norms         | ACS SWRAS (1) (1) |
| Warranty      | 30 gg<br>WARRANTY |
| Repairability | 50 g              |
|               |                   |