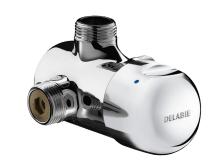

## **DESCRIPTION**

TEMPOMIX time flow shower mixer - Ref. 790000

Time flow shower mixer for exposed installation:

TEMPOMIX ¾" single control mixer.

For wall-mounted installation.

Temperature control and operation via the push-button.

Maximum temperature limiter (can be adjusted by the installer).

Soft-touch operation.

Time flow ~30 seconds.

Flow rate 12 lpm at 3 bar, can be adjusted.

Chrome-plated solid brass body.

Integrated non-return valves and filters.

Chrome-plated metal push-button.

In-line unions, 90mm centres.

30-year warranty.