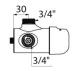

## TECHNICAL CHARACTERISTICS

TEMPOMIX time flow shower mixer - Ref. 790000

| Connector  | 3/4"          |
|------------|---------------|
| Technology | Time flow     |
| Flow rate  | 12 lpm        |
| Norms      | ACS 🐧 😩 🚨 👿   |
| Warranty   | 30 E WARRANTY |