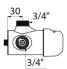

Temperature control and operation via the push-button. Maximum temperature limiter (can be adjusted by the installer).

Time flow shower mixer for exposed installation:

TEMPOMIX <sup>3</sup>/<sub>4</sub>" single control mixer.

Flow rate 12 lpm at 3 bar, can be adjusted.

For wall-mounted installation.

Chrome-plated solid brass body. Integrated non-return valves and filters. Chrome-plated metal push-button. In-line unions, 90mm centres.

## TEMPOMIX time flow shower mixer - Ref. 790000

| Connector  | 3⁄4"          |
|------------|---------------|
| Technology | Time flow     |
| Flow rate  | 12 lpm        |
| Norms      | acs 🗎 🕼 🙆 🖪 💆 |
| Warranty   | 30 MARRANTY   |