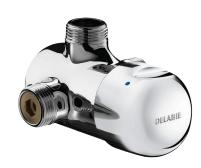

## TEMPOMIX time flow shower mixer

Ref. 790000

Single control time flow

DESCRIPTION

Soft-touch operation. Time flow ~30 seconds.

30-year warranty.

2025 UK public price excluding VAT: £266.46

TEMPOMIX time flow shower mixer - Ref. 790000

Temperature control and operation via the push-button. Maximum temperature limiter (can be adjusted by the installer).

Time flow shower mixer for exposed installation:

TEMPOMIX <sup>3</sup>/<sub>4</sub>" single control mixer.

Flow rate 12 lpm at 3 bar, can be adjusted.

For wall-mounted installation.

Chrome-plated solid brass body. Integrated non-return valves and filters. Chrome-plated metal push-button. In-line unions, 90mm centres.