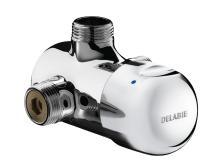

## **DESCRIPTION**

**TEMPOMIX** time flow shower mixer - Ref. 790000

Time flow shower mixer for exposed installation: TEMPOMIX 3/4" single control mixer.

For wall-mounted installation.

Temperature control and operation via the push-button. Maximum temperature limiter (can be adjusted by the installer).

Soft-touch operation. Time flow  $\sim$ 30 seconds.

Flow rate 12 lpm at 3 bar, can be adjusted.

Chrome-plated solid brass body.

Integrated non-return valves and filters.

Chrome-plated metal push-button.

In-line unions, 90mm centres.