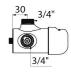

## TECHNICAL CHARACTERISTICS

**TEMPOMIX** time flow shower mixer - Ref. 790000

| Connector  | 3/4"        |
|------------|-------------|
| Technology | Time flow   |
| Flow rate  | 12 lpm      |
| Norms      | ACS 📜 🚇 🚇 💹 |
| Warranty   | 30 WARRANTY |