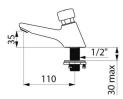

## **TECHNICAL CHARACTERISTICS**

| TEMPOSTOP time flow | tap - Ref. 745300 |
|---------------------|-------------------|
| Connector           | M½"               |

| Technology   | Time flow         |
|--------------|-------------------|
| Drop height  | 35mm              |
| Spout length | 110mm             |
| Flow rate    | 3 lpm             |
| Norms        | ACS JWRAS 💆 🙆 🔯 🔕 |
| Warranty     | 30 MARCANTY       |