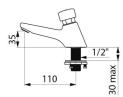

## TECHNICAL CHARACTERISTICS

- - - - - - - - •

| TEMPOSTOP time flow tap - Ref. 745300 |                       |
|---------------------------------------|-----------------------|
| Connector                             | M½"                   |
| Technology                            | Time flow             |
| Drop height                           | 35mm                  |
| Spout length                          | 110mm                 |
| Flow rate                             | 3 lpm                 |
| Norms                                 | ACS 🔤 🧏 🙆 🖪 🙆         |
| Warranty                              | <b>30</b><br>WARRANTY |