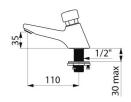

## TECHNICAL CHARACTERISTICS

TEMPOSTOP time flow tap - Ref. 745300

| Connector     | M½"              |
|---------------|------------------|
| Technology    | Time flow        |
| Drop height   | 35mm             |
| Spout length  | 110mm            |
| Flow rate     | 3 lpm            |
| Norms         | ACS WRAS W 🔘 🖫 🔘 |
| Warranty      | 30 E             |
| Repairability | 50 g             |
|               |                  |