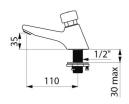

## TECHNICAL CHARACTERISTICS

TEMPOSTOP time flow tap - Ref. 745300

| Connector    | M½"            |
|--------------|----------------|
| Technology   | Time flow      |
| Drop height  | 35mm           |
| Spout length | 110mm          |
| Flow rate    | 3 lpm          |
| Norms        | ACS WRAS W ( ) |
| Warranty     | 30 E           |
|              |                |