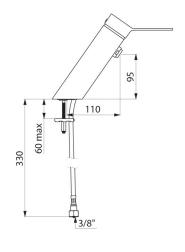

## SECURITHERM EP BIOSAFE pressure balancing basin mixer

Ref. 2621EP

Single hole mechanical mixer with no spout, H. 95mm L. 110mm

2024 UK public price excluding VAT: £222.61

### DESCRIPTION

SECURITHERM EP BIOSAFE pressure balancing basin mixer - Ref. 2621EP

Deck-mounted mechanical basin mixer with pressure-balancing. Single hole mechanical mixer H. 95mm L. 110mm.

No spout: hygienic flow straightener integrated into the body.

#### SECURITHERM EP BIOSAFE pressure balancing basin mixer - Ref. 2621EP

| Connector           | F3/8"                                   |
|---------------------|-----------------------------------------|
| Technology          | SECURITHERM EP BIOSAFE mechanical mixer |
| Height              | 180mm                                   |
| Length              | 220mm                                   |
| Drop height         | 95mm                                    |
| Spout length        | 110mm                                   |
| Flow rate           | 4 lpm at 3 bar                          |
| Temperature limiter | Yes                                     |
| Finish              | Chrome-plated stainless steel           |
|                     |                                         |