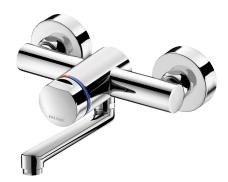

## **TEMPOMIX 3 time flow mixer**

Ref. 794350

Soft-touch operation

DESCRIPTION

Soft-touch operation.

30-year warranty.

Time flow pre-set at ~7 seconds.

Scale-resistant flow straightener. Chrome-plated metal body M½". Swivelling spout L. 150mm. Filters and non-return valves.

Adjustable maximum temperature limiter.

Suitable for people with reduced mobility.

2024 UK public price excluding VAT: £359.04

TEMPOMIX 3 time flow mixer - Ref. 794350

Wall-mounted single control time flow basin mixer:

Temperature control and operation via the push-button.

Flow rate pre-set at 3 lpm at 3 bar, can be adjusted from 1.4 - 6 lpm.