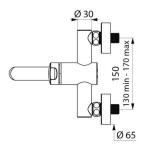

## TECHNICAL CHARACTERISTICS

 $M\frac{1}{2}$ " offset connectors for centres from 130 - 170mm.

| TEMPOMIX 3 time flow mixer - Ref. 794350 |  |
|------------------------------------------|--|
| M1/2"                                    |  |
| Time flow                                |  |
| 200mm                                    |  |
| 150mm                                    |  |
| 150mm                                    |  |
| 3 lpm                                    |  |
| ACS 📜 🙆 🛲 💆 🖪                            |  |
| <b>30</b><br>WARRANTY                    |  |
|                                          |  |