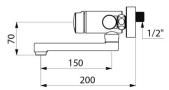

## TECHNICAL CHARACTERISTICS

 $M\frac{1}{2}$ " offset connectors for centres from 130 - 170mm.

| TEMPOMIX 3 time flow mixer - Ref. 794350 |  |
|------------------------------------------|--|
| M1/2"                                    |  |
| Time flow                                |  |
| 200mm                                    |  |
| 150mm                                    |  |
| 150mm                                    |  |
| 3 lpm                                    |  |
| ACS 📜 🙆 🛲 💆 🖪                            |  |
| <b>30</b><br>WARRANTY                    |  |
|                                          |  |