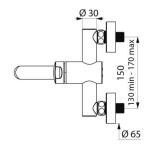

Flow rate pre-set at 3 lpm at 3 bar, can be adjusted from 1.4 - 6 lpm.

Scale-resistant flow straightener.

Chrome-plated metal body M½".

Swivelling spout L. 150mm.

Filters and non-return valves.

Adjustable maximum temperature limiter.

 $M\frac{1}{2}$ " offset connectors for centres from 130 - 170mm.

Suitable for people with reduced mobility.

30-year warranty.