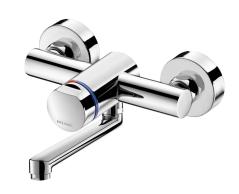

## **DESCRIPTION**

TEMPOMIX 3 time flow mixer - Ref. 794350

Wall-mounted single control time flow basin mixer:

Soft-touch operation.

Temperature control and operation via the push-button.

Time flow pre-set at ~7 seconds.

Flow rate pre-set at 3 lpm at 3 bar, can be adjusted from 1.4 - 6 lpm.

Scale-resistant flow straightener.

Chrome-plated metal body M½".

Swivelling spout L. 150mm.

Filters and non-return valves.

Adjustable maximum temperature limiter.

## **ADVANTAGES**

Exceptional water savings: 85%

Soft-touch operation

Sleek and slim design