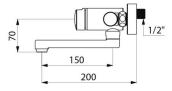

## TECHNICAL CHARACTERISTICS

TEMPOMIX 3 time flow mixer - Ref. 794350

| Connector    | M1/2"       |
|--------------|-------------|
| Technology   | Time flow   |
| Length       | 200mm       |
| Width        | 150mm       |
| Spout length | 150mm       |
| Flow rate    | 3 lpm       |
| Norms        | ACS OWRAS W |
| Warranty     | 30 g        |