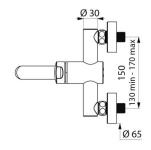

M½" offset connectors for centres from 130 - 170mm.

Suitable for people with reduced mobility.

## TECHNICAL CHARACTERISTICS

TEMPOMIX 3 time flow mixer - Ref. 794350

| Connector    | M1/2"       |
|--------------|-------------|
| Technology   | Time flow   |
| Length       | 200mm       |
| Width        | 150mm       |
| Spout length | 150mm       |
| Flow rate    | 3 lpm       |
| Norms        | ACS JWRAS W |
| Warranty     | 30 g        |