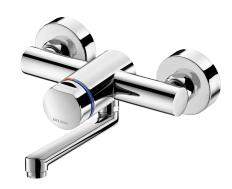

### **DESCRIPTION**

TEMPOMIX 3 time flow mixer - Ref. 794350

Wall-mounted single control time flow basin mixer:

Soft-touch operation.

Temperature control and operation via the push-button.

Time flow pre-set at ~7 seconds.

Flow rate pre-set at 3 lpm at 3 bar, can be adjusted from 1.4 - 6 lpm.

Scale-resistant flow straightener.

Chrome-plated metal body M½".

Swivelling spout L. 150mm.

Filters and non-return valves.

Adjustable maximum temperature limiter.

M½" offset connectors for centres from 130 - 170mm.

Suitable for people with reduced mobility.