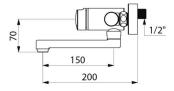

## TECHNICAL CHARACTERISTICS

TEMPOMIX 3 time flow mixer - Ref. 794350

| Connector    | M1/2"       |
|--------------|-------------|
| Technology   | Time flow   |
| Length       | 200mm       |
| Width        | 150mm       |
| Spout length | 150mm       |
| Flow rate    | 3 lpm       |
| Norms        | ACS JWRAS W |
| Warranty     | 30 g        |