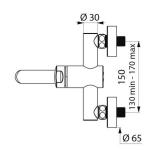

Flow rate pre-set at 3 lpm at 3 bar, can be adjusted from 1.4 - 6 lpm.

Scale-resistant flow straightener.

Chrome-plated metal body M½".

Swivelling spout L. 150mm.

Filters and non-return valves.

Adjustable maximum temperature limiter.

 $M\frac{1}{2}$ " offset connectors for centres from 130 - 170mm.

Suitable for people with reduced mobility.

30-year warranty.

## **TECHNICAL CHARACTERISTICS**

**TEMPOMIX 3 time flow mixer - Ref. 794350** 

| Connector    | M1/2"       |
|--------------|-------------|
| Technology   | Time flow   |
| Length       | 200mm       |
| Width        | 150mm       |
| Spout length | 150mm       |
| Flow rate    | 3 lpm       |
| Norms        | ACS SWRAS W |
| Warranty     | 30 g        |
|              |             |