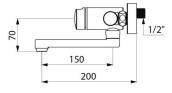

## **TECHNICAL CHARACTERISTICS**

**TEMPOMIX 3 time flow mixer - Ref. 794350** 

| Connector    | M1/2"       |
|--------------|-------------|
| Technology   | Time flow   |
| Length       | 200mm       |
| Width        | 150mm       |
| Spout length | 150mm       |
| Flow rate    | 3 lpm       |
| Norms        | ACS SWRAS W |
| Warranty     | 30 g        |
|              |             |