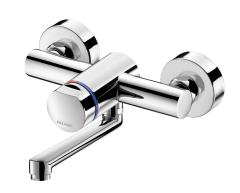

## **TEMPOMIX 3 time** flow mixer

Ref. 794350

Soft-touch operation

2024 UK public price excluding VAT: £359.04

## **DESCRIPTION**

TEMPOMIX 3 time flow mixer - Ref. 794350

Wall-mounted single control time flow basin mixer: Soft-touch operation.

Temperature control and operation via the push-button.

Time flow pre-set at ~7 seconds.

Flow rate pre-set at 3 lpm at 3 bar, can be adjusted from 1.4 - 6 lpm.

Scale-resistant flow straightener.

Chrome-plated metal body M½".

Swivelling spout L. 150mm.

Filters and non-return valves.

Adjustable maximum temperature limiter.

 $M\frac{1}{2}$ " offset connectors for centres from 130 - 170mm.

Suitable for people with reduced mobility.

30-year warranty.